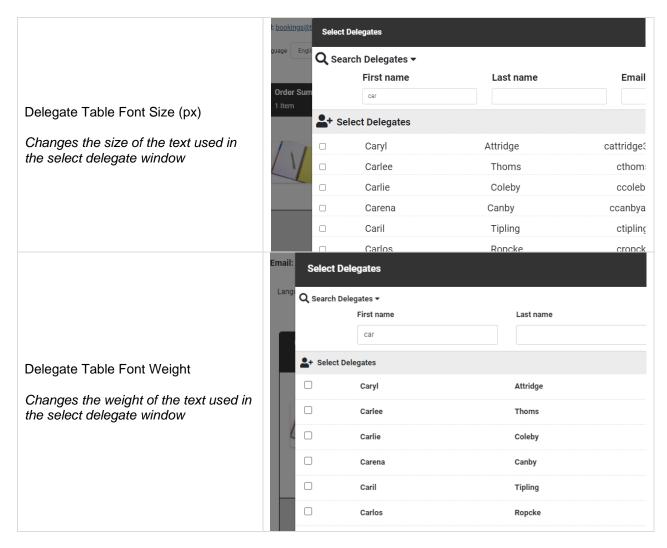

## Dialog & Pop-up Windows

These branding options apply to pop-up windows and dialog messages throughout the Checkout basket.