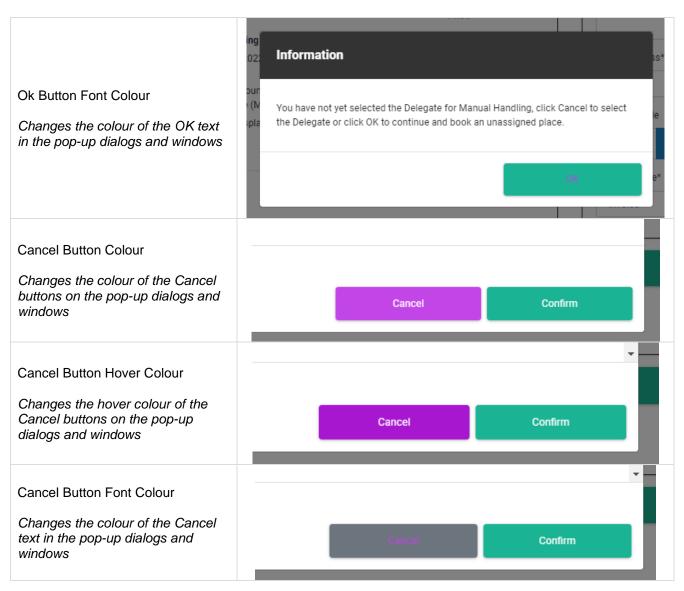

## Dialog & Pop-up Windows

These branding options apply to pop-up windows and dialog messages throughout the Checkout basket.

#### Dialog Message Example: