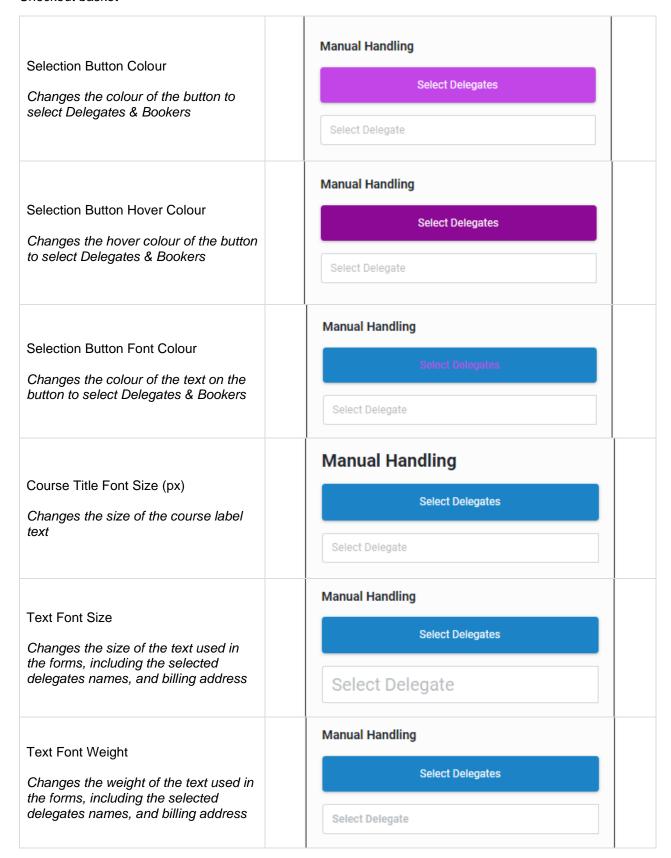

# Login, Basket & Payment Steps

These branding options apply to the login, basket, and payment options on the right-hand side of the Checkout basket