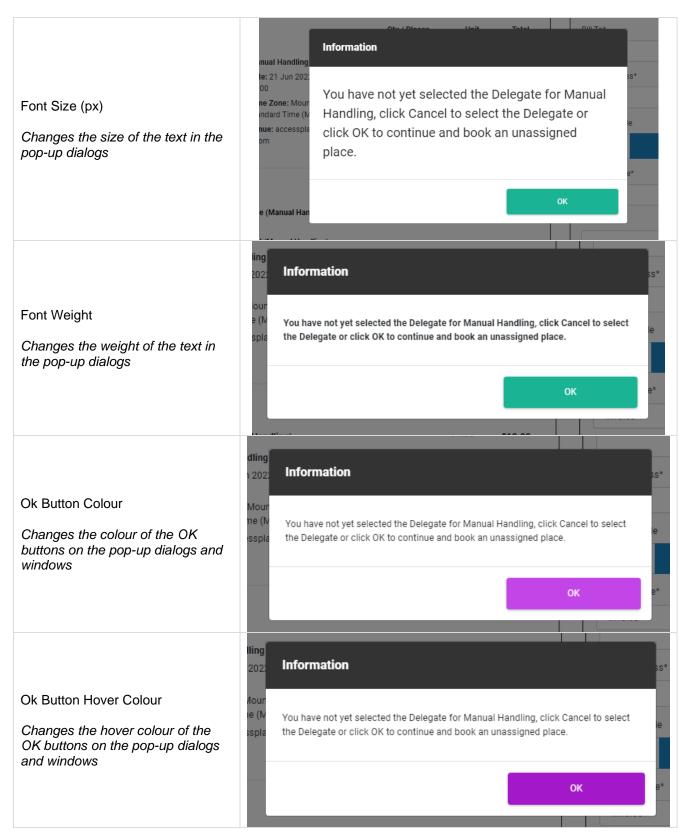

## Dialog & Pop-up Windows

These branding options apply to pop-up windows and dialog messages throughout the Checkout basket.

#### Dialog Message Example: