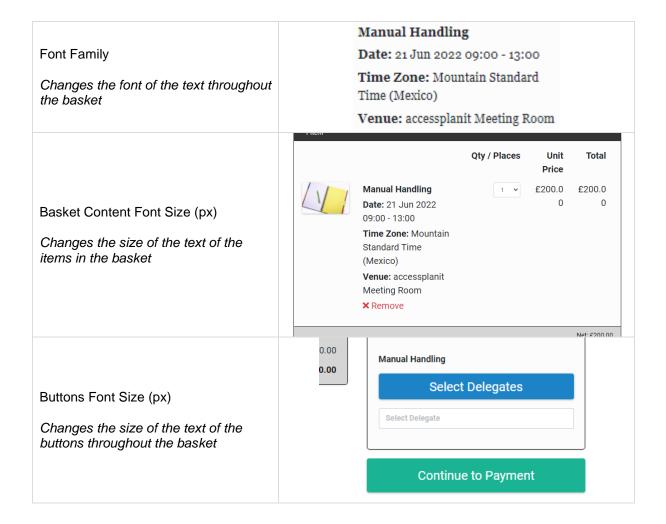

## **General Branding Settings**

These settings apply throughout the Checkout basket, for example your font selection will apply to every stage.

| Buttons Font Weight  Changes the weight of the text on the buttons throughout the basket                         | Manual Handling                                |
|------------------------------------------------------------------------------------------------------------------|------------------------------------------------|
|                                                                                                                  | Select Delegates                               |
|                                                                                                                  | Select Delegate                                |
|                                                                                                                  | Continue to Payment                            |
| Progress Button Colour  Changes the colour of the button used to progress through the basket                     | Select Delegate                                |
|                                                                                                                  | Continue to Payment                            |
| Progress Button Hover Colour  Changes the colour when hovering on the button used to progress through the basket | Select Delegate                                |
|                                                                                                                  | Continue to Payment                            |
| Back Button Colour  Changes the colour of the button to go back a step in the basket                             | Thave read and accept the terms and conditions |
|                                                                                                                  | Make Payment                                   |
|                                                                                                                  | Previous Step                                  |
| Back Button Hover Colour  Changes the colour when hovering on the button to go back a step in the basket         | Thave read and accept the terms and conditions |
|                                                                                                                  | Make Payment                                   |
|                                                                                                                  | Previous Step                                  |
| Back Button Font Colour  Changes the colour of the text on the button to go back a step in the basket            | Thave read and decept the terms and conditions |
|                                                                                                                  | Make Payment                                   |
|                                                                                                                  | Previous Step                                  |