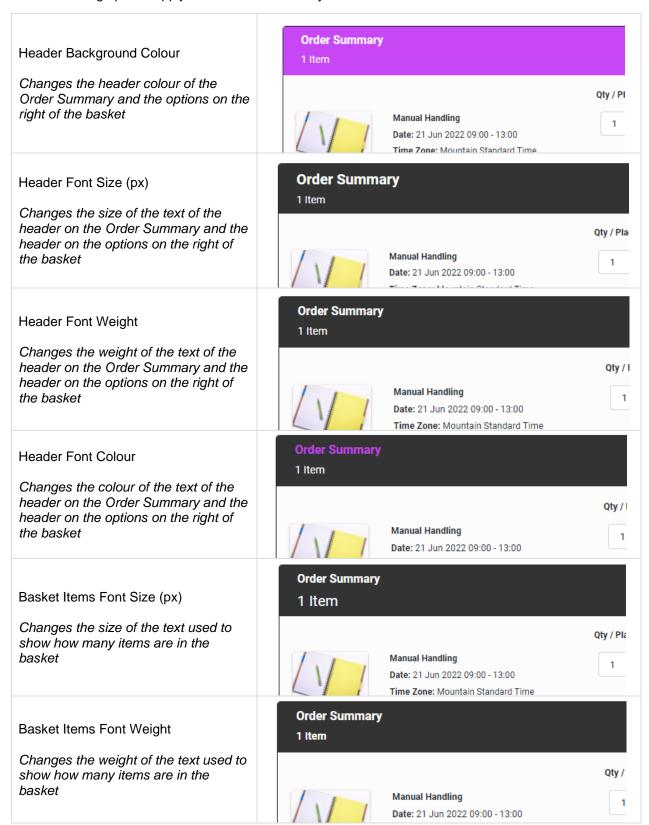

## **Order Summary**

These branding options apply to the 'Order Summary' on the left-hand side of the Checkout basket

| Basket Items Font Colour  Changes the colour of the text used to                                        | Order Summary 1 Item                           |         |
|---------------------------------------------------------------------------------------------------------|------------------------------------------------|---------|
| show how many items are in the basket                                                                   | Manual Handling  Date: 21 Jun 2022-00:00 12:00 | Qty / P |
| Cost Area Background Colour  Changes the background colour of the total costs area of the order summary | Net: £200.00<br>Tax: £40.00<br>Total: £240.00  |         |
| Cost Area Net And Tax Font Size (px)  Changes the size of the Net and Tax costs text                    | Net: £200.00<br>Tax: £40.00<br>Total: £240.00  |         |
| Cost Area Net And Tax Font Weight  Changes the weight of the Net and  Tax costs text                    | Net: £200.00<br>Tax: £40.00<br>Total: £240.00  |         |
| Cost Area Net And Tax Font Colour  Changes the colour of the Net and Tax costs text                     | Net: £200.00  Tax: £40.00  Total: £240.00      |         |
| Cost Area 'Total' Font Size (px)  Changes the size of the Total costs text                              | Net: £200.00<br>Tax: £40.00<br>Total: £240.00  |         |

| Cost Area 'Total' Font Weight  Changes the weight of the Total costs text | Net: £200.00<br>Tax: £40.00<br>Total: £240.00 |
|---------------------------------------------------------------------------|-----------------------------------------------|
| Cost Area 'Total' Font Colour  Changes the colour of the Total costs text | Net: £200.00 Tax: £40.00 Total: £240.00       |