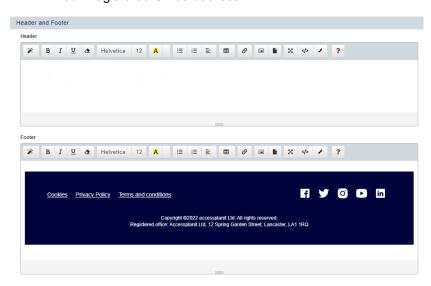

## Header and Footer

The Header is displayed above the content of your basket, and Footer displayed below the content of your basket.

Within your Header & Footer we recommend including the following information to inform and support your customers

- Your logo & brand colours, so that it is clear to them that they are booking with you
- Your contact information, for any of your customers that need some help with their booking

You may also wish to add in

- A button for your customers to navigate back to your website
- Links / buttons to your social media accounts
- Your Registered Office address

If you are integrating your accessplanit courses into your website for online bookings, we recommend matching your Header and Footer as closely as you can to your website, this gives your customers a seamless booking experience from website to basket. Your website developers may be able to provide you with HTML to place in these two sections.