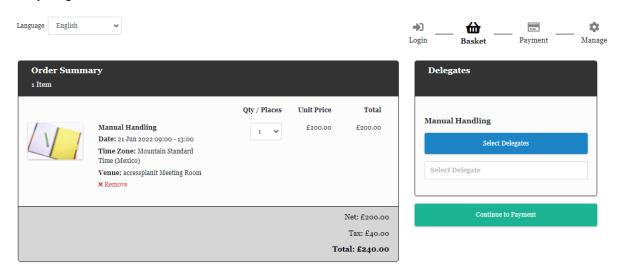

## **General Branding Settings**

These settings apply throughout the Checkout basket, for example your font selection will apply to every stage.

| Buttons Font Weight  Changes the weight of the text on the buttons throughout the basket                         | Manual Handling                                |
|------------------------------------------------------------------------------------------------------------------|------------------------------------------------|
|                                                                                                                  | Select Delegates                               |
|                                                                                                                  | Select Delegate                                |
|                                                                                                                  | Continue to Payment                            |
| Progress Button Colour  Changes the colour of the button used to progress through the basket                     | Select Delegate                                |
|                                                                                                                  | Continue to Payment                            |
| Progress Button Hover Colour  Changes the colour when hovering on the button used to progress through the basket | Select Delegate                                |
|                                                                                                                  | Continue to Payment                            |
| Back Button Colour  Changes the colour of the button to go back a step in the basket                             | Thave read and accept the terms and conditions |
|                                                                                                                  | Make Payment                                   |
|                                                                                                                  | Previous Step                                  |
| Back Button Hover Colour  Changes the colour when hovering on the button to go back a step in the basket         | Thave read and accept the terms and conditions |
|                                                                                                                  | Make Payment                                   |
|                                                                                                                  | Previous Step                                  |
| Back Button Font Colour  Changes the colour of the text on the button to go back a step in the basket            | Thave read and decept the terms and conditions |
|                                                                                                                  | Make Payment                                   |
|                                                                                                                  | Previous Step                                  |

# Login, Basket & Payment Steps

These branding options apply to the login, basket, and payment options on the right-hand side of the Checkout basket