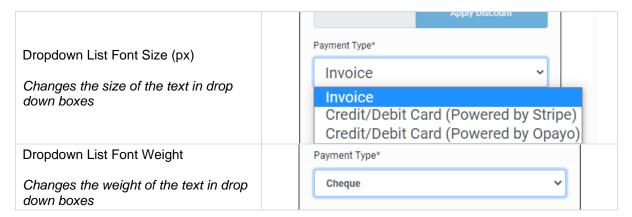

# Login, Basket & Payment Steps

These branding options apply to the login, basket, and payment options on the right-hand side of the Checkout basket