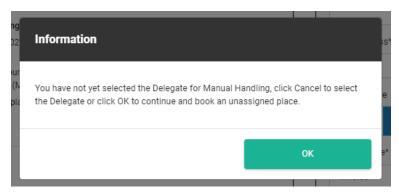

## Dialog & Pop-up Windows

These branding options apply to pop-up windows and dialog messages throughout the Checkout basket.

#### Dialog Message Example: