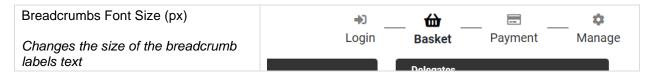

## **Breadcrumbs**

This setting applies to the breadcrumbs at the top of the basket which let the user know which stage of the Checkout basket they are on