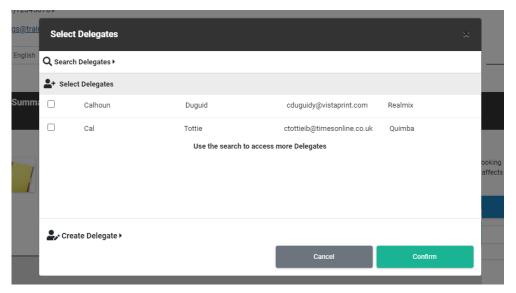

## Dialog & Pop-up Windows

These branding options apply to pop-up windows and dialog messages throughout the Checkout basket.

#### Pop-up Window Example: