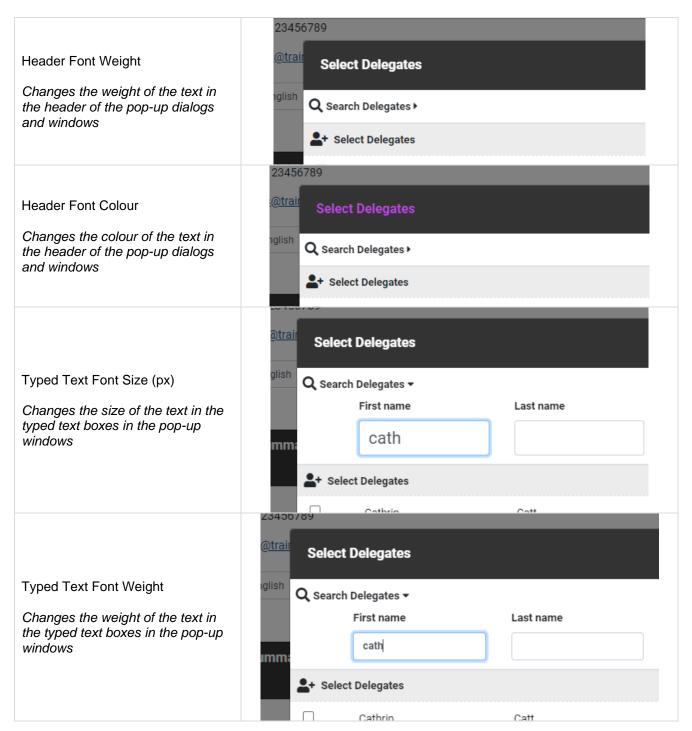

## Dialog & Pop-up Windows

These branding options apply to pop-up windows and dialog messages throughout the Checkout basket.

#### Pop-up Window Example: