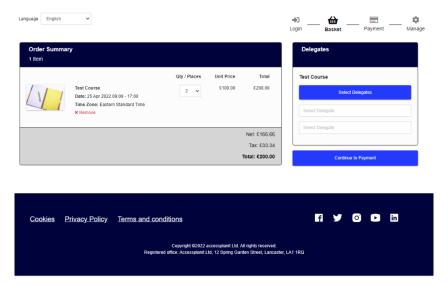

## **Order Summary**

These branding options apply to the 'Order Summary' on the left-hand side of the Checkout basket

| Basket Items Font Colour  Changes the colour of the text used to                                        | Order Summary 1 Item                           |         |
|---------------------------------------------------------------------------------------------------------|------------------------------------------------|---------|
| show how many items are in the basket                                                                   | Manual Handling  Date: 21 Jun 2022-00:00 12:00 | Qty / P |
| Cost Area Background Colour  Changes the background colour of the total costs area of the order summary | Net: £200.00<br>Tax: £40.00<br>Total: £240.00  |         |
| Cost Area Net And Tax Font Size (px)  Changes the size of the Net and Tax costs text                    | Net: £200.00<br>Tax: £40.00<br>Total: £240.00  |         |
| Cost Area Net And Tax Font Weight  Changes the weight of the Net and  Tax costs text                    | Net: £200.00<br>Tax: £40.00<br>Total: £240.00  |         |
| Cost Area Net And Tax Font Colour  Changes the colour of the Net and Tax costs text                     | Net: £200.00  Tax: £40.00  Total: £240.00      |         |
| Cost Area 'Total' Font Size (px)  Changes the size of the Total costs text                              | Net: £200.00<br>Tax: £40.00<br>Total: £240.00  |         |

| Cost Area 'Total' Font Weight  Changes the weight of the Total costs text | Net: £200.00<br>Tax: £40.00<br>Total: £240.00 |
|---------------------------------------------------------------------------|-----------------------------------------------|
| Cost Area 'Total' Font Colour  Changes the colour of the Total costs text | Net: £200.00 Tax: £40.00 Total: £240.00       |