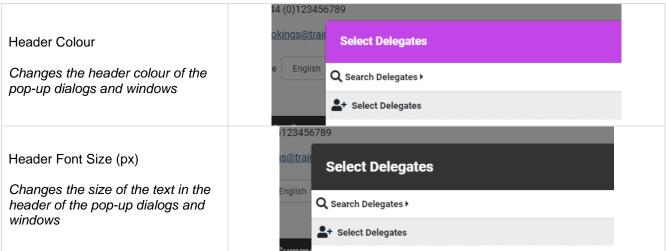

## Dialog & Pop-up Windows

These branding options apply to pop-up windows and dialog messages throughout the Checkout basket.