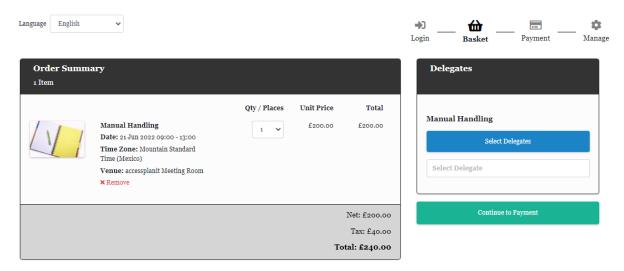

#### **Order Summary**

These branding options apply to the 'Order Summary' on the left-hand side of the Checkout basket

| Basket Items Font Colour  Changes the colour of the text used to show how many items are in the basket  | Order Summary  1 Item  Manual Handling        | Qty / Pl |
|---------------------------------------------------------------------------------------------------------|-----------------------------------------------|----------|
| Cost Area Background Colour  Changes the background colour of the total costs area of the order summary | Net: £200.00  Tax: £40.00  Total: £240.00     |          |
| Cost Area Net And Tax Font Size (px)  Changes the size of the Net and Tax costs text                    | Net: £200.00<br>Tax: £40.00<br>Total: £240.00 |          |
| Cost Area Net And Tax Font Weight  Changes the weight of the Net and  Tax costs text                    | Net: £200.00  Tax: £40.00  Total: £240.00     |          |
| Cost Area Net And Tax Font Colour  Changes the colour of the Net and Tax costs text                     | Net: £200.00  Tax: £40.00  Total: £240.00     |          |
| Cost Area 'Total' Font Size (px)  Changes the size of the Total costs text                              | Net: £200.00 Tax: £40.00 Total: £240.00       |          |

## Login, Basket & Payment Steps

These branding options apply to the login, basket, and payment options on the right-hand side of the Checkout basket

| Selection Button Colour  Changes the colour of the button to select Delegates & Bookers                                         | Manual Handling  Select Delegates  Select Delegate |
|---------------------------------------------------------------------------------------------------------------------------------|----------------------------------------------------|
| Selection Button Hover Colour  Changes the hover colour of the button to select Delegates & Bookers                             | Manual Handling  Select Delegates  Select Delegate |
| Selection Button Font Colour  Changes the colour of the text on the button to select Delegates & Bookers                        | Manual Handling  Select Delegates  Select Delegate |
| Course Title Font Size (px)  Changes the size of the course label text                                                          | Manual Handling  Select Delegates  Select Delegate |
| Text Font Size  Changes the size of the text used in the forms, including the selected delegates names, and billing address     | Select Delegates  Select Delegate                  |
| Text Font Weight  Changes the weight of the text used in the forms, including the selected delegates names, and billing address | Manual Handling  Select Delegates  Select Delegate |