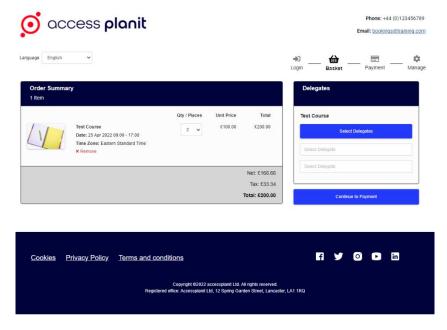

#### **Order Summary**

These branding options apply to the 'Order Summary' on the left-hand side of the Checkout basket

| Basket Items Font Colour  Changes the colour of the text used to show how many items are in the basket  | Order Summary  1 Item  Manual Handling        | Qty / Pl |
|---------------------------------------------------------------------------------------------------------|-----------------------------------------------|----------|
| Cost Area Background Colour  Changes the background colour of the total costs area of the order summary | Net: £200.00  Tax: £40.00  Total: £240.00     |          |
| Cost Area Net And Tax Font Size (px)  Changes the size of the Net and Tax costs text                    | Net: £200.00<br>Tax: £40.00<br>Total: £240.00 |          |
| Cost Area Net And Tax Font Weight  Changes the weight of the Net and  Tax costs text                    | Net: £200.00  Tax: £40.00  Total: £240.00     |          |
| Cost Area Net And Tax Font Colour  Changes the colour of the Net and Tax costs text                     | Net: £200.00  Tax: £40.00  Total: £240.00     |          |
| Cost Area 'Total' Font Size (px)  Changes the size of the Total costs text                              | Net: £200.00 Tax: £40.00 Total: £240.00       |          |

## Login, Basket & Payment Steps

These branding options apply to the login, basket, and payment options on the right-hand side of the Checkout basket

| Selection Button Colour  Changes the colour of the button to select Delegates & Bookers                                         | Manual Handling  Select Delegates  Select Delegate |
|---------------------------------------------------------------------------------------------------------------------------------|----------------------------------------------------|
| Selection Button Hover Colour  Changes the hover colour of the button to select Delegates & Bookers                             | Manual Handling  Select Delegates  Select Delegate |
| Selection Button Font Colour  Changes the colour of the text on the button to select Delegates & Bookers                        | Manual Handling  Select Delegates  Select Delegate |
| Course Title Font Size (px)  Changes the size of the course label text                                                          | Manual Handling  Select Delegates  Select Delegate |
| Text Font Size  Changes the size of the text used in the forms, including the selected delegates names, and billing address     | Select Delegates  Select Delegate                  |
| Text Font Weight  Changes the weight of the text used in the forms, including the selected delegates names, and billing address | Manual Handling  Select Delegates  Select Delegate |