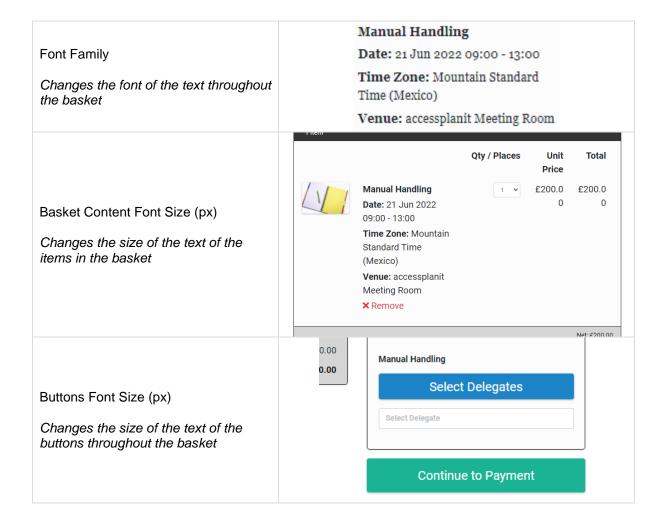

## **General Branding Settings**

These settings apply throughout the Checkout basket, for example your font selection will apply to every stage.

| Dropdown List Font Weight              | Payment Type* |   |
|----------------------------------------|---------------|---|
| Changes the weight of the text in drop | Cheque        | ~ |
| down boxes                             |               |   |

#### **Order Summary**

These branding options apply to the 'Order Summary' on the left-hand side of the Checkout basket

| Basket Items Font Colour  Changes the colour of the text used to show how many items are in the basket  | Order Summary  1 Item  Manual Handling        | Qty / Pl |
|---------------------------------------------------------------------------------------------------------|-----------------------------------------------|----------|
| Cost Area Background Colour  Changes the background colour of the total costs area of the order summary | Net: £200.00  Tax: £40.00  Total: £240.00     |          |
| Cost Area Net And Tax Font Size (px)  Changes the size of the Net and Tax costs text                    | Net: £200.00<br>Tax: £40.00<br>Total: £240.00 |          |
| Cost Area Net And Tax Font Weight  Changes the weight of the Net and  Tax costs text                    | Net: £200.00  Tax: £40.00  Total: £240.00     |          |
| Cost Area Net And Tax Font Colour  Changes the colour of the Net and Tax costs text                     | Net: £200.00  Tax: £40.00  Total: £240.00     |          |
| Cost Area 'Total' Font Size (px)  Changes the size of the Total costs text                              | Net: £200.00 Tax: £40.00 Total: £240.00       |          |

| Cost Area 'Total' Font Weight  Changes the weight of the Total costs text | Net: £200.00 Tax: £40.00 Total: £240.00 |
|---------------------------------------------------------------------------|-----------------------------------------|
| Cost Area 'Total' Font Colour  Changes the colour of the Total costs text | Net: £200.00 Tax: £40.00 Total: £240.00 |

## Login, Basket & Payment Steps

These branding options apply to the login, basket, and payment options on the right-hand side of the Checkout basket

| Selection Button Colour  Changes the colour of the button to select Delegates & Bookers                                         | Manual Handling  Select Delegates  Select Delegate |
|---------------------------------------------------------------------------------------------------------------------------------|----------------------------------------------------|
| Selection Button Hover Colour  Changes the hover colour of the button to select Delegates & Bookers                             | Manual Handling  Select Delegates  Select Delegate |
| Selection Button Font Colour  Changes the colour of the text on the button to select Delegates & Bookers                        | Manual Handling  Select Delegates  Select Delegate |
| Course Title Font Size (px)  Changes the size of the course label text                                                          | Manual Handling  Select Delegates  Select Delegate |
| Text Font Size  Changes the size of the text used in the forms, including the selected delegates names, and billing address     | Select Delegates  Select Delegate                  |
| Text Font Weight  Changes the weight of the text used in the forms, including the selected delegates names, and billing address | Manual Handling  Select Delegates  Select Delegate |