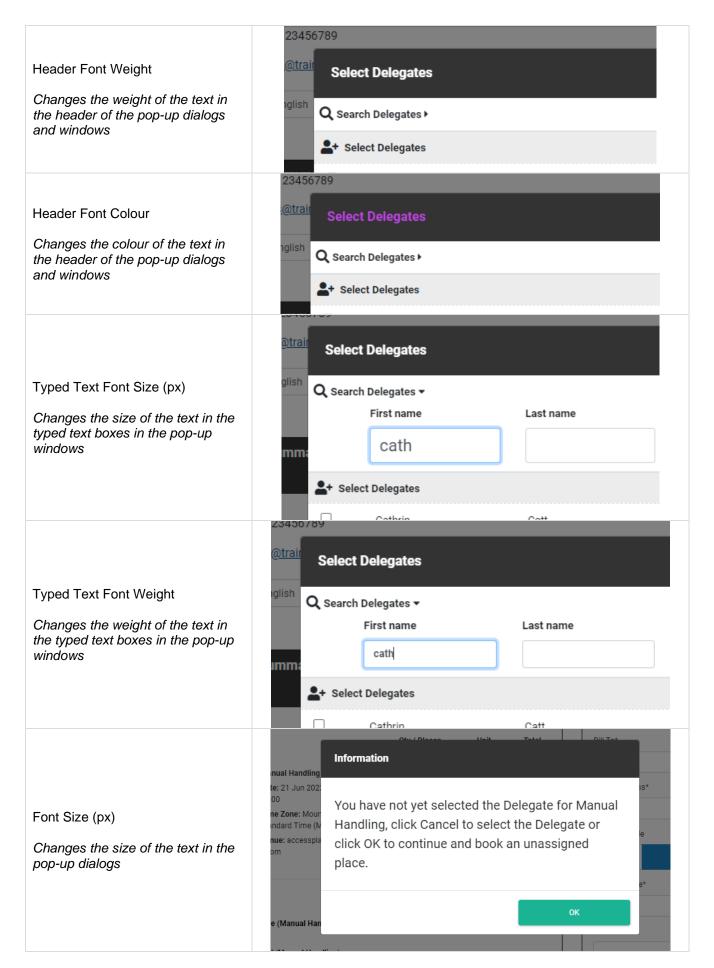

## Dialog & Pop-up Windows

These branding options apply to pop-up windows and dialog messages throughout the Checkout basket.

Dialog Message Example:

#### Pop-up Window Example: