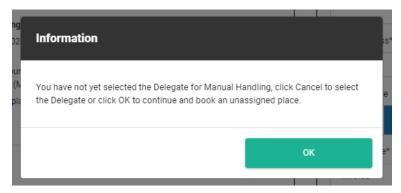

## Dialog & Pop-up Windows

These branding options apply to pop-up windows and dialog messages throughout the Checkout basket.

Dialog Message Example: