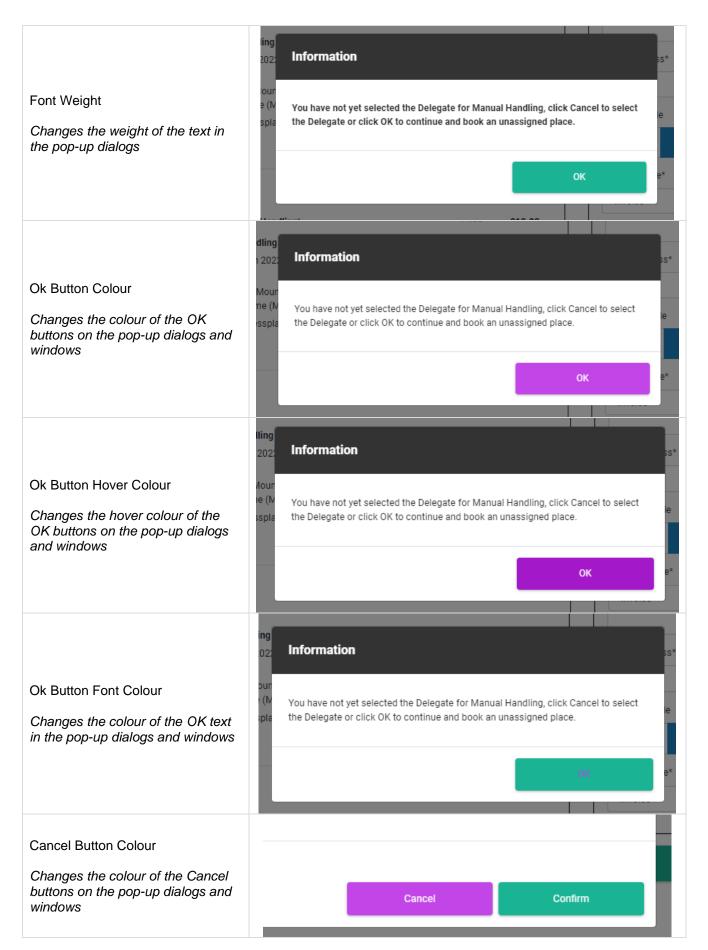

## Dialog & Pop-up Windows

These branding options apply to pop-up windows and dialog messages throughout the Checkout basket.

Dialog Message Example: