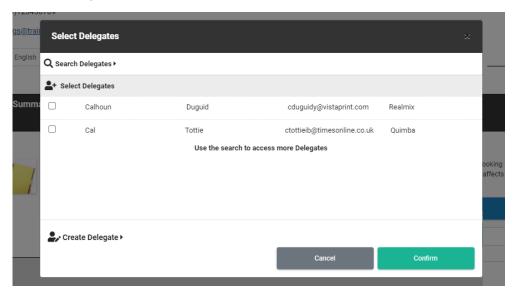

Manual Handling  Select Delegates  Select Delegate |
| Course Title Font Size (px)  Changes the size of the course label text                                                          | Manual Handling  Select Delegates  Select Delegate |
| Text Font Size  Changes the size of the text used in the forms, including the selected delegates names, and billing address     | Select Delegates  Select Delegate                  |
| Text Font Weight  Changes the weight of the text used in the forms, including the selected delegates names, and billing address | Manual Handling  Select Delegates  Select Delegate |







## Dialog & Pop-up Windows

These branding options apply to pop-up windows and dialog messages throughout the Checkout basket.

Dialog Message Example:



#### Pop-up Window Example: