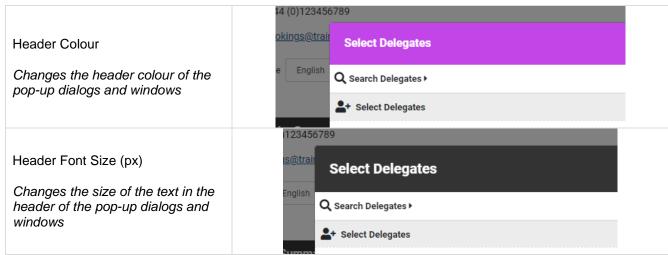

## Dialog & Pop-up Windows

These branding options apply to pop-up windows and dialog messages throughout the Checkout basket.

Dialog Message Example:

#### Pop-up Window Example: