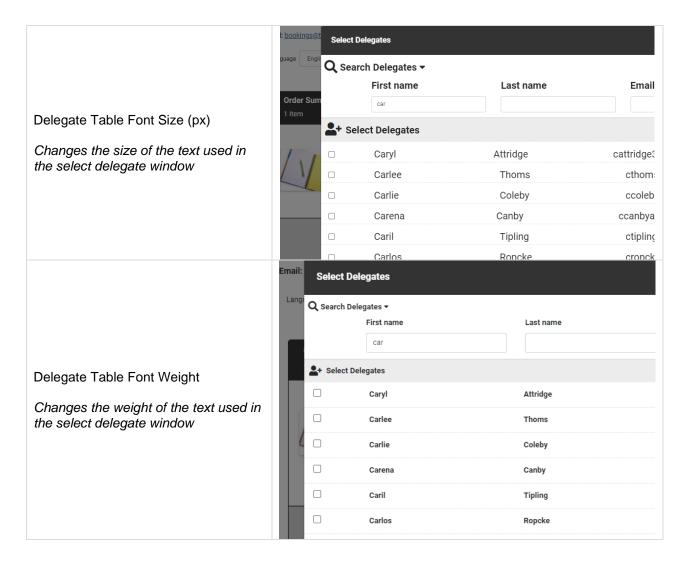

## Login, Basket & Payment Steps

These branding options apply to the login, basket, and payment options on the right-hand side of the Checkout basket

| Selection Button Colour  Changes the colour of the button to select Delegates & Bookers                                         | Manual Handling  Select Delegates  Select Delegate |
|---------------------------------------------------------------------------------------------------------------------------------|----------------------------------------------------|
| Selection Button Hover Colour  Changes the hover colour of the button to select Delegates & Bookers                             | Manual Handling  Select Delegates  Select Delegate |
| Selection Button Font Colour  Changes the colour of the text on the button to select Delegates & Bookers                        | Manual Handling  Select Delegates  Select Delegate |
| Course Title Font Size (px)  Changes the size of the course label text                                                          | Manual Handling  Select Delegates  Select Delegate |
| Text Font Size  Changes the size of the text used in the forms, including the selected delegates names, and billing address     | Select Delegates  Select Delegate                  |
| Text Font Weight  Changes the weight of the text used in the forms, including the selected delegates names, and billing address | Manual Handling  Select Delegates  Select Delegate |