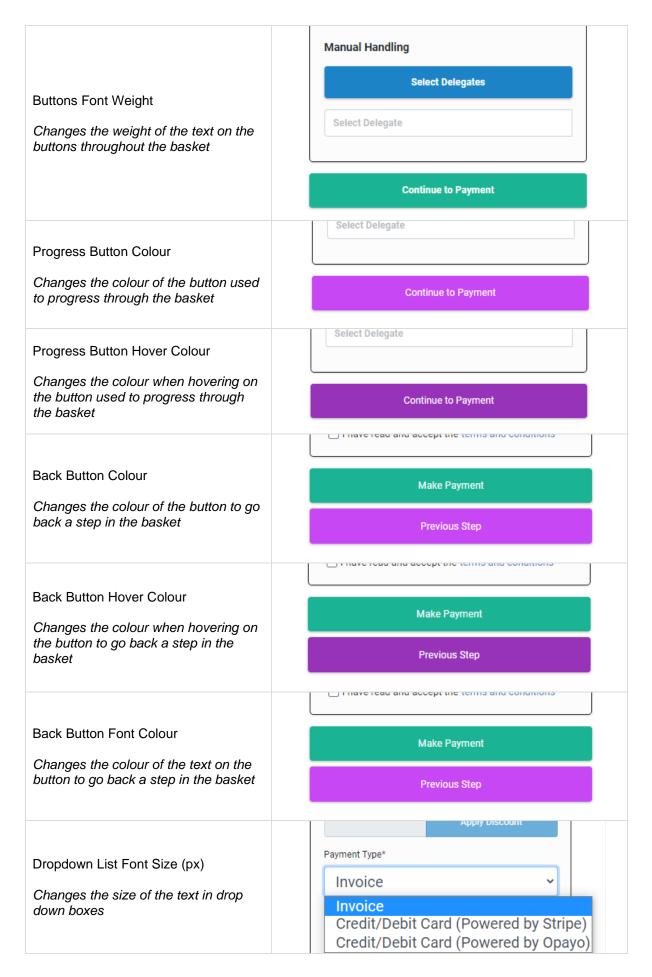

## Login, Basket & Payment Steps

These branding options apply to the login, basket, and payment options on the right-hand side of the Checkout basket

| Selection Button Colour  Changes the colour of the button to select Delegates & Bookers                                         | Manual Handling  Select Delegates  Select Delegate |
|---------------------------------------------------------------------------------------------------------------------------------|----------------------------------------------------|
| Selection Button Hover Colour  Changes the hover colour of the button to select Delegates & Bookers                             | Manual Handling  Select Delegates  Select Delegate |
| Selection Button Font Colour  Changes the colour of the text on the button to select Delegates & Bookers                        | Manual Handling  Select Delegates  Select Delegate |
| Course Title Font Size (px)  Changes the size of the course label text                                                          | Manual Handling  Select Delegates  Select Delegate |
| Text Font Size  Changes the size of the text used in the forms, including the selected delegates names, and billing address     | Select Delegates  Select Delegate                  |
| Text Font Weight  Changes the weight of the text used in the forms, including the selected delegates names, and billing address | Manual Handling  Select Delegates  Select Delegate |