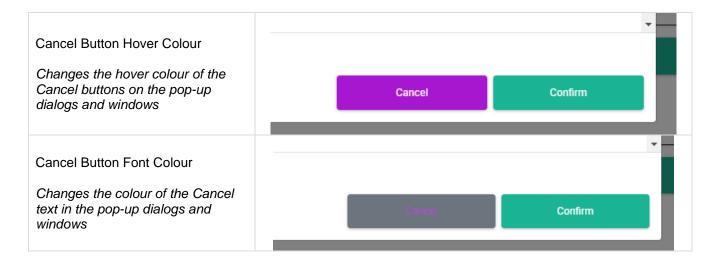

ng  Select Delegates  Select Delegate |
| Course Title Font Size (px)  Changes the size of the course label text                                                          | Manual Handling  Select Delegates  Select Delegate |
| Text Font Size  Changes the size of the text used in the forms, including the selected delegates names, and billing address     | Select Delegates  Select Delegate                  |
| Text Font Weight  Changes the weight of the text used in the forms, including the selected delegates names, and billing address | Manual Handling  Select Delegates  Select Delegate |







## Dialog & Pop-up Windows

These branding options apply to pop-up windows and dialog messages throughout the Checkout basket.

Dialog Message Example:



#### Pop-up Window Example: