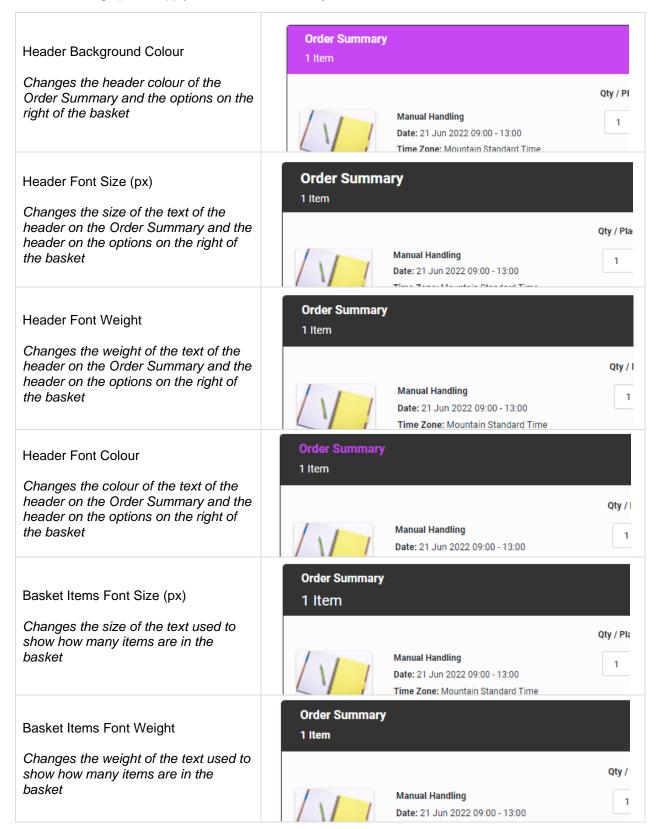

#### **Order Summary**

These branding options apply to the 'Order Summary' on the left-hand side of the Checkout basket

| Basket Items Font Colour  Changes the colour of the text used to show how many items are in the basket  | Order Summary  1 Item  Manual Handling        | Qty / Pl |
|---------------------------------------------------------------------------------------------------------|-----------------------------------------------|----------|
| Cost Area Background Colour  Changes the background colour of the total costs area of the order summary | Net: £200.00  Tax: £40.00  Total: £240.00     |          |
| Cost Area Net And Tax Font Size (px)  Changes the size of the Net and Tax costs text                    | Net: £200.00<br>Tax: £40.00<br>Total: £240.00 |          |
| Cost Area Net And Tax Font Weight  Changes the weight of the Net and  Tax costs text                    | Net: £200.00  Tax: £40.00  Total: £240.00     |          |
| Cost Area Net And Tax Font Colour  Changes the colour of the Net and Tax costs text                     | Net: £200.00  Tax: £40.00  Total: £240.00     |          |
| Cost Area 'Total' Font Size (px)  Changes the size of the Total costs text                              | Net: £200.00 Tax: £40.00 Total: £240.00       |          |

| Cost Area 'Total' Font Weight  Changes the weight of the Total costs text | Net: £200.00 Tax: £40.00 Total: £240.00 |
|---------------------------------------------------------------------------|-----------------------------------------|
| Cost Area 'Total' Font Colour  Changes the colour of the Total costs text | Net: £200.00 Tax: £40.00 Total: £240.00 |