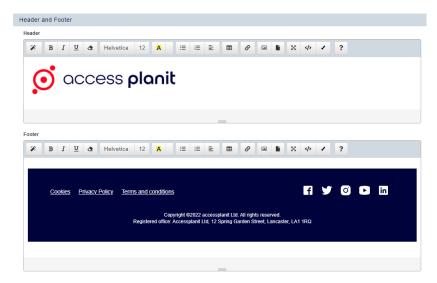

#### Header and Footer

The Header is displayed above the content of your basket, and Footer displayed below the content of your basket.

Within your Header & Footer we recommend including the following information to inform and support your customers

- Your logo & brand colours, so that it is clear to them that they are booking with you
- Your contact information, for any of your customers that need some help with their booking

You may also wish to add in

- A button for your customers to navigate back to your website
- Links / buttons to your social media accounts
- Your Registered Office address

If you are integrating your accessplanit courses into your website for online bookings, we recommend matching your Header and Footer as closely as you can to your website, this gives your customers a seamless booking experience from website to basket. Your website developers may be able to provide you with HTML to place in these two sections.