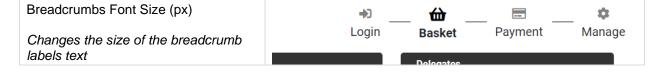

## **Breadcrumbs**

This setting applies to the breadcrumbs at the top of the basket which let the user know which stage of the Checkout basket they are on